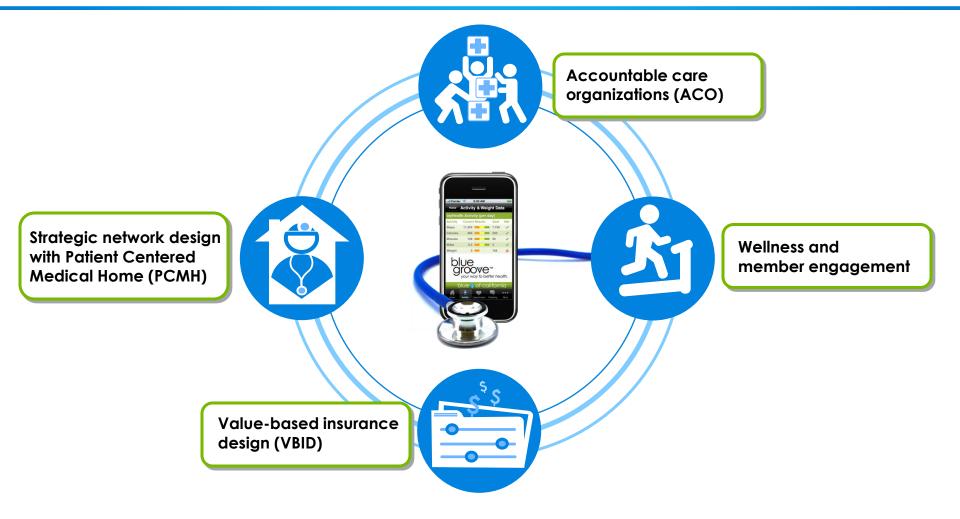

### introducing the next generation of health care

#### blue groove is...

#### Value Prop:

 An integrated approach to care delivery that combines supply-side process improvement and best practice (provider partnerships) with demand-side incentives for healthy behavior and appropriate use of services (member activation) to improve quality and drive down cost

#### **Principles:**

- Narrow network of high quality, efficient providers through ACO partnerships
- Employee out of pocket expense tied to level of engagement, which includes physician choice, wellness participation, care plan compliance
- Wide breadth of employee choice with full transparency and support for decision-making
- Advanced view of the member based on a robust platform that facilitates member interaction and outbound engagement