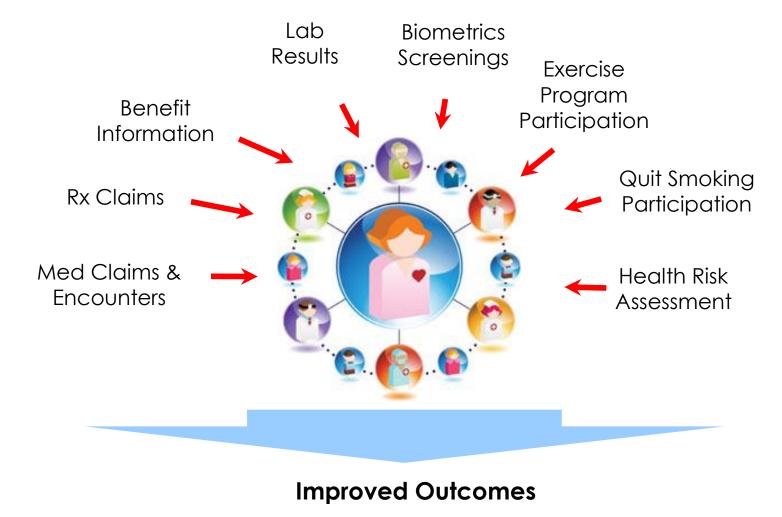

#### 360 view of the member...

### patient engagement dashboard

| Relationship to<br>Relationship to<br>Groove Details<br>Blu | Relation<br>ationship | J00000009<br>BRADLEY HOUSEH<br>Y<br>DEPENDENT<br>3/24/1956 | <u>OLD - J000000;</u> | 20        |                           |          | Phone<br>Mobile<br>Mailing Addres | e<br>s 3475ł |                                             |        |  |
|-------------------------------------------------------------|-----------------------|------------------------------------------------------------|-----------------------|-----------|---------------------------|----------|-----------------------------------|--------------|---------------------------------------------|--------|--|
| Rel<br>Relationship to<br>Groove Details<br>Blu             | ationship<br>Member   | Y<br>DEPENDENT                                             | <u>OLD - J000000;</u> | <u>20</u> |                           |          | Mailing Addres                    |              |                                             |        |  |
| Relationship to<br>Groove Details<br>Blu                    | Member                | DEPENDENT                                                  |                       |           |                           |          |                                   | DANER        | 3475 KENTUCKY LANE<br>BAKERSFIELD, CA 93306 |        |  |
| Groove Details<br>Blu                                       |                       |                                                            |                       |           |                           |          | Emai                              | il jeff.pa   | issaro@blueshieldc                          | a.com  |  |
| Groove Details<br>Blu                                       | Birthdate             | 3/24/1956                                                  |                       |           |                           |          |                                   |              |                                             |        |  |
| Blu                                                         |                       |                                                            |                       |           |                           |          |                                   |              |                                             |        |  |
|                                                             |                       |                                                            |                       |           |                           |          |                                   |              |                                             |        |  |
| A                                                           | BlueGroove Care+      |                                                            |                       |           | BlueGroove Effective Date |          |                                   | e 1/1/20     | 1/1/2012                                    |        |  |
|                                                             | dherence              | Referent Adherent                                          |                       |           |                           |          | Days Non Adheren                  | nt O         |                                             |        |  |
| Member Conditions S                                         | ummary                | $\frown$                                                   |                       |           |                           |          |                                   |              |                                             |        |  |
| Condition                                                   | Category              | DIABETES Self-Reported Condition Category                  |                       |           |                           | у        |                                   |              |                                             |        |  |
| Primary Clinica                                             | Condition             | DIABETES Self-Reported Primary Condition                   |                       |           |                           | n        |                                   |              |                                             |        |  |
| Com                                                         | orbidity 1            | ANEMIA Self-Reported Comorbidity 1                         |                       |           |                           | 1        |                                   |              |                                             |        |  |
| Com                                                         | orbidity 2            |                                                            |                       |           |                           | Self     | Reported Comorbidity              |              |                                             |        |  |
|                                                             |                       |                                                            |                       |           |                           |          | Clinician Validated               | d []]        |                                             |        |  |
| Utilization Metrics                                         |                       | 2                                                          |                       |           |                           |          |                                   |              |                                             |        |  |
| Med-Surg Admissions 2<br>Med-Surg Avg LOS 6.2               |                       |                                                            | Re-Admissions         |           |                           |          | 1                                 |              |                                             |        |  |
| Med-Surg                                                    | Avg LOS               | 6.2                                                        |                       |           |                           |          | ER Visit                          | s 1          |                                             |        |  |
| Engagement Console                                          |                       |                                                            |                       |           |                           |          |                                   |              |                                             |        |  |
| Actor Engag                                                 | ement Nan             | 10                                                         |                       | Outcome   | Interaction               | Required | Action                            |              | Outcome Date                                | Intera |  |
| Care Team Get Fi                                            | t Program             |                                                            |                       | BMI 25.8  | Open                      |          | Select                            | Go           | 12/13/2011                                  | Jeffre |  |
| Care Team Quit S                                            | moking Pro            | gram                                                       |                       |           | Complete                  |          | Invite<br>Decline                 |              | 12/13/2011                                  |        |  |
| Care Team Action                                            | Plan                  |                                                            |                       |           | Complete                  |          | Clinical Exception                |              | 4/11/2012                                   | Jeffre |  |
|                                                             |                       |                                                            |                       |           |                           |          |                                   |              |                                             |        |  |