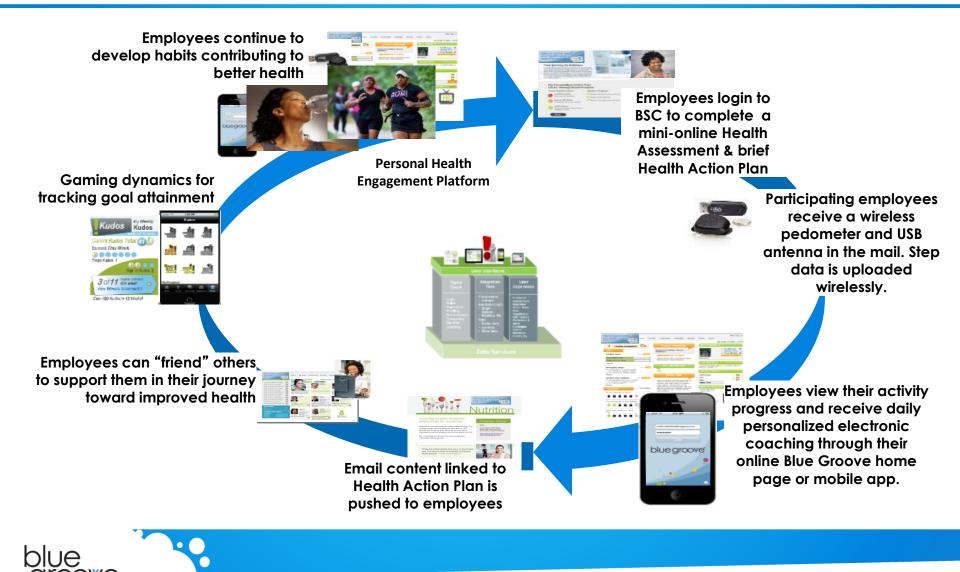

# dynamic personalization platform drives member engagement...

- Detailed information on each groove, including FAQs and downloadable plan details
- Blue Groove cost and benefit comparison tool
- Find a Doctor tool to help locate groove-specific providers, including detailed provider profiles
- Access to dynamic and interactive wellness tools that inspire and motivate
- Links to additional online wellness
  tools and resources

## ...through on-demand tools, apps, and devices

blue 🖲 of california

our way to better health