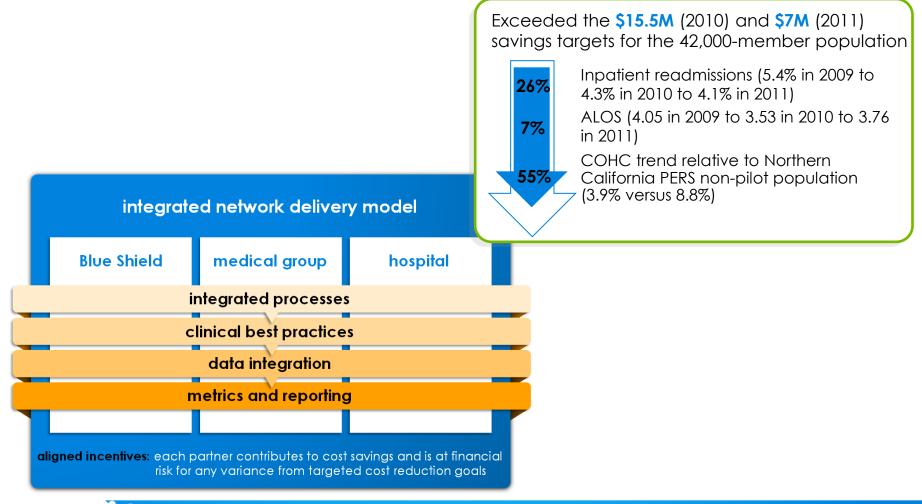

## blue groove your way to better health



blue 🗑 of california

## we need a solution that meets everyone's goals





#### our sacramento ACO is the proof point





#### blue 🗑 of california

### introducing the next generation of health care







#### blue groove is...

#### Value Prop:

 An integrated approach to care delivery that combines supply-side process improvement and best practice (provider partnerships) with demand-side incentives for healthy behavior and appropriate use of services (member activation) to improve quality and drive down cost

#### **Principles:**

- Narrow network of high quality, efficient providers through ACO partnerships
- Employee out of pocket expense tied to level of engagement, which includes physician choice, wellness participation, care plan compliance
- Wide breadth of employee choice with full transparency and support for decision-making
- Advanced view of the member based on a robust platform that facilit